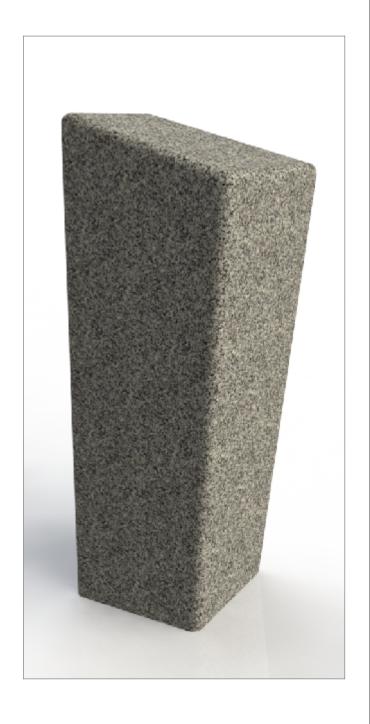

## **Bollards** | ASF Modernist 400 Granite Bollard

**Dimensions:** 

1450mm overall height. 400mm front to back at top of bollard. Other dimensions are available

Material: Finishes:

Available in grey granite, white granite & black crystal granite

Adaptations:

Flame finished as standard. Also available bush hammered and polished

ASF granite bollards can be retro-fitted with galvanised steel, stainless steel or timber ancillary features ASF granite bollards can be supplied machined to accept retro fitted lighting fixtures