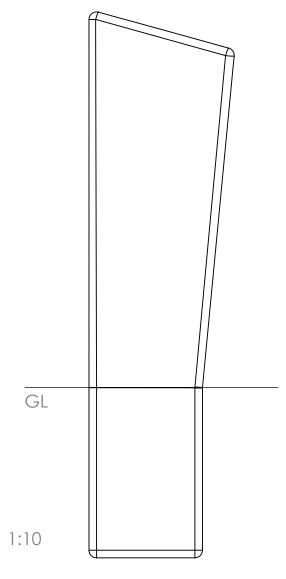

## **Bollards** | ASF Modernist 400 Granite Bollard

**Dimensions:** 

1450mm overall height. 400mm front to back at top of bollard. Other dimensions are available

Material: Finishes:

Available in grey granite, white granite & black crystal granite